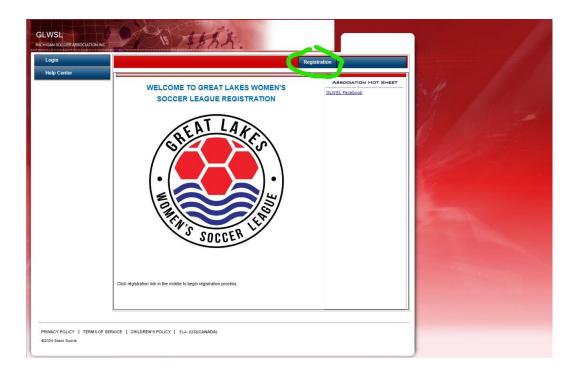

1. To begin submitting your application please visit the GLWSL's registration website Use the QR Code below or the provided link to access the <u>2024 GLWSL Registration</u> web page.

2. Click on the blue Registration button (upper right corner)

3. Log in with your email (use the email that you used to create your account with) or your username and your password.

\*\*Please do not create a new account if you already have an existing account. If you are unable to login please contact the GLWSL Registrar for assistance (Shannon Weger, glwslregistrar@gmail.com)\*\*